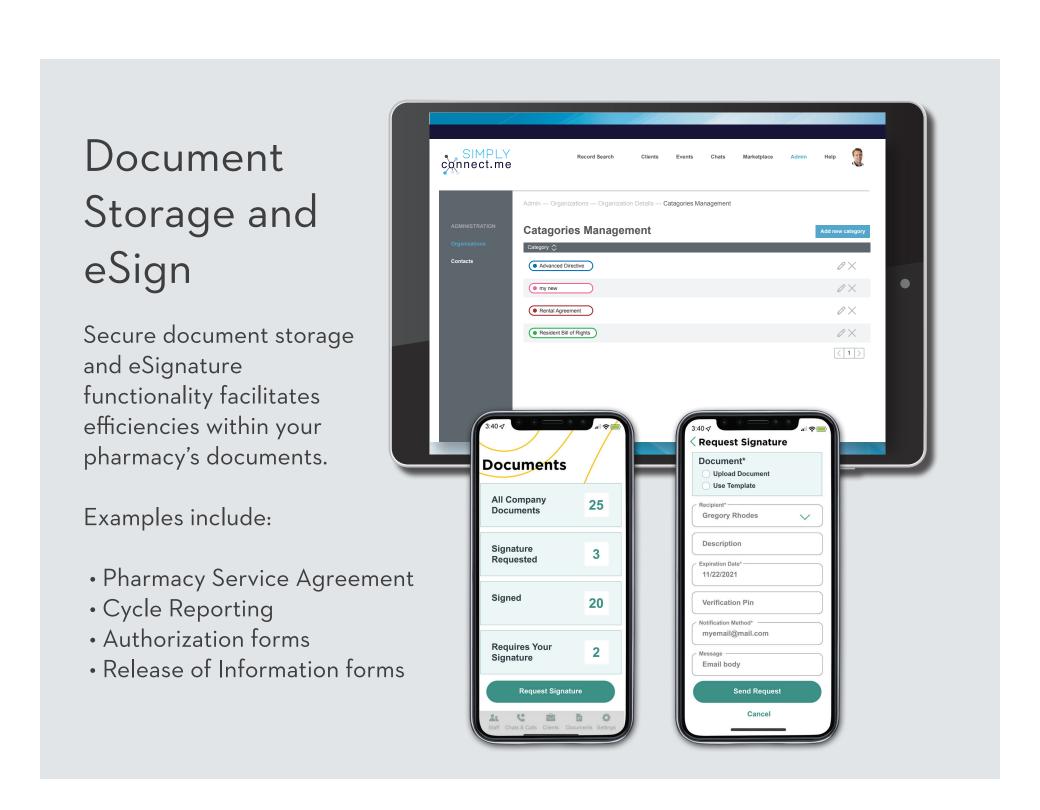

## Actionable texts between the care team











Simply Connect would like to invite you to experience the power of streamlined communication via our mobile app and web app platforms.



A secure text between the pharmacy and the nurse is essential to an efficient pharmacy.

All of these can lead to delays in medication delivery:

- DOB missing
- Allergies missing
- Provider name missing
- Wet signature needed (controlled substance)
- Resident clarification (two "John Jones")
- Medication on back order
- Out of stock
- Prior authorization
- Medication is not covered by insurance
- Medication interacts with another the resident is taking
- Labs are needed
- Cannot read fax
- Pages missing from fax duplicate order
- Resident not in system (new admission or sent to wrong pharmacy)