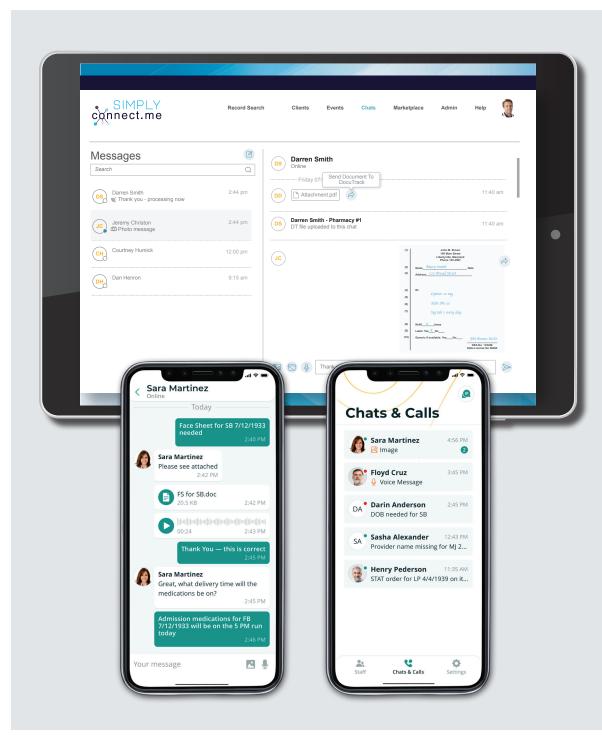

## Actionable texts between the care team

Simply Connect would like to invite you to experience the power of streamlined communication via our mobile app and web app platforms.

A secure text between the pharmacy and the nurse is essential to an efficient pharmacy.

All of these can lead to delays in medication delivery:

- DOB missing
- Allergies missing
- Provider name missing
- Wet signature needed (controlled substance)
- Resident clarification (two "John Jones")
- Medication on back order
- Out of stock
- Prior authorization
- Medication is not covered by insurance
- Medication interacts with another the resident is taking
- Labs are needed
- Cannot read fax
- Pages missing from fax duplicate order
- Resident not in system (new admission or sent to wrong pharmacy)