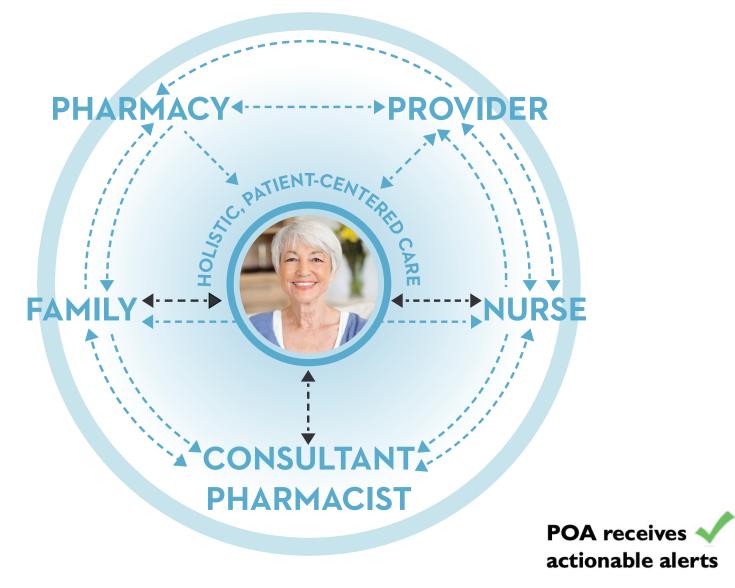

## Actionable texts between the care team

Simply Connect would like to invite you to experience the power of streamlined communication via our mobile app and web app platforms.

A secure text between the pharmacy and the nurse is essential to an efficient pharmacy.